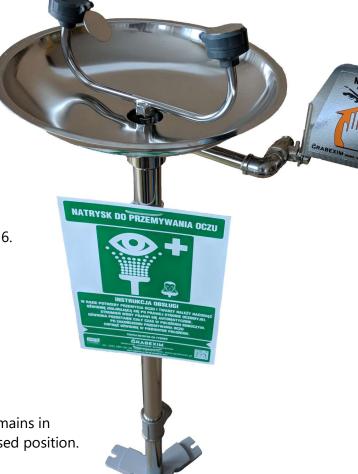

## APPLICATION:

The eye wash is intended for rinsing eyes and face in case of contact with irritating chemical substances or dust contamination. Eyes are rinsed with a delicate aerated stream. It is a free-standing device, that is mounted to the floor. Only for indoor installation. The structure is made of polished stainless steel grades 304 and 316. OHS sign with pictogram and instruction manual is enclosed.

#### **ACTUATING:**

The device is actuating by pressing the flag handle with your hand or elbow. Unit remains in operation until flag handle is returned to closed position.

### **SUPPLY:**

The eye wash has a valve at the end 3/8" internal thread. The device is being connected to cold water, for example, with a flexible hose. Valves mixing cold and hot water can be used, but it is not required. Water used flows down the pipe, which is the construction of the device. Minimum pressure 2.6 bar.