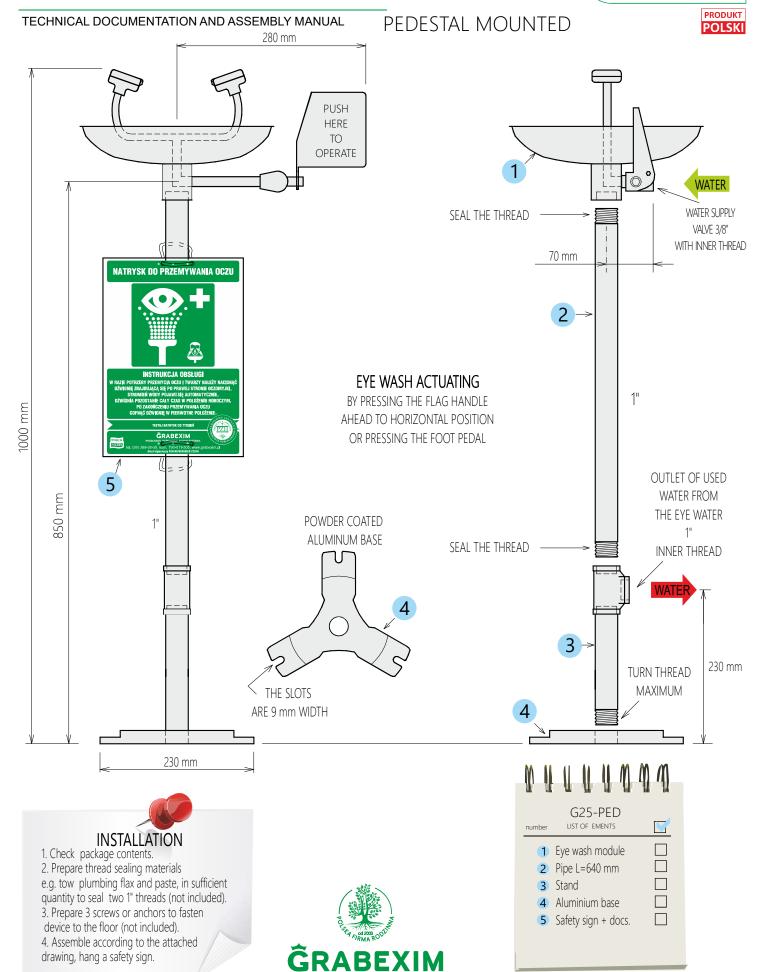

## APPLICATION:

The eye wash is intended for rinsing eyes and face in case of contact with irritating chemical substances or dust contamination. Eyes are rinsed with a delicate aerated stream. It is a free-standing device, that is mounted to the floor. Only for indoor installation. The structure is made of polished stainless steel grades 304 and 316. OHS sign with pictogram and instruction manual is enclosed.

#### **ACTUATING:**

The device is actuating by pressing the flag handle with your hand or elbow. Unit remains in operation until flag handle is returned to closed position.

### **SUPPLY:**

The eye wash has a valve at the end 3/8" internal thread. The device is being connected to cold water, for example, with a flexible hose. Valves mixing cold and hot water can be used, but it is not required. Water used flows down the pipe, which is the construction of the device. Minimum pressure 2.6 bar.