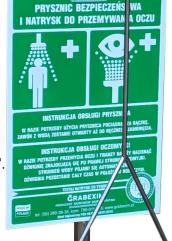

# **APPLICATION:**

The safety shower allows you to rinse your entire body from above. The integrated eye washer allows you to rinse your eyes with a gentle stream. The devices operate independently of each other. The device is mounted to the wall, inside buildings. The structure is made of polished steel stainless steel grades 304 and 316. OHS sign with pictogram and instruction manual is included.

### **ACTUATING:**

The shower is activated by pulling a stainless pull rod. It remains open until it is manually closed. The eye wash is activated by pressing the flag handle with your hand or elbow. The flag handle is located on the right side of the eye wash bowl, directly on the valve.

#### **CERTIFICATES:**

The device is certified by the National Institute of Hygiene and has a declaration of conformity with PN-EN 15154-2:2006. Copies of both documents are attached to the device.

- MODEL -